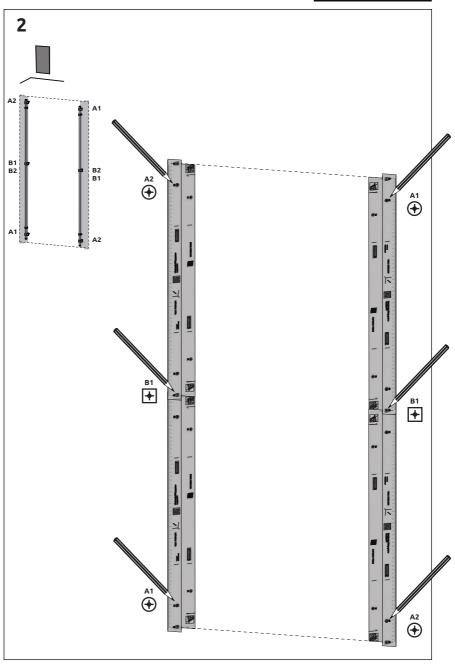

# Installation guide

Bass Trap - Wall























#### **Passion for Acoustics**

Rua das Vinhas nº 89 - Pavilhões 5 e 6 4580-750 Sobrosa Paredes Portugal

#### **Guarantee policy**

Dear customer,

All of our products have optimized shipping methods and undergo strict quality control methods to ensure that they reach you in perfect condition. In the unlikely event that your product develops a fault, please contact your vendor or our product support department at support@artnovion.com. Please note the following terms under which guarantee claims can be made:

1. These guarantee terms cover additional guarantee rights and do not affect your statutory warranty rights. We do not charge you for this guarantee.

2.Our guarantee only covers problems caused by material or manufacturing defects, and is restricted to the rectificatio