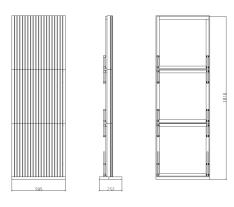

# artnovion

#### Performance

| 1.0  |  |
|------|--|
| 0.8  |  |
| 0.6  |  |
| 0.4  |  |
| 0.2  |  |
| 0    |  |
| -0.2 |  |
| -0.4 |  |
| -0.6 |  |
| -0.8 |  |
| -1.0 |  |

# Technical Information



# **Agad Mobile Wall**

# Portable Solution



Features

Dimensions:



## **Agad Mobile Wall**

# Portable Solution

Inspired by our patented Fixart tube system, we developed the Agad mobile wall for our Pro Audio market, from musicians to sound mixers. The need for portable sound treatment is ever increasing, be it for a portable studio, to treat that one remaining doorway, or for configurable rooms and auditoriums, Agad Mobile Wall does just this. The mobile wall is created with 3 Agad absorber panels, giving you a lightweight, versatile and high performance solution at an affordable cost.

## Product finishes



FG | Foam