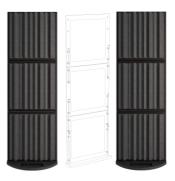

## **Agad Mobile Wall**

# Portable Solution

Inspired by our patented Fixart tube system, we developed the Agad mobile wall for our Pro Audio market, from musicians to sound mixers. The need for portable sound treatment is ever increasing, be it for a portable studio, to treat that one remaining doorway, or for configurable rooms and auditoriums, Agad Mobile Wall does just this. The mobile wall is created with 3 Agad absorber panels, giving you a lightweight, versatile and high performance solution at an affordable cost.